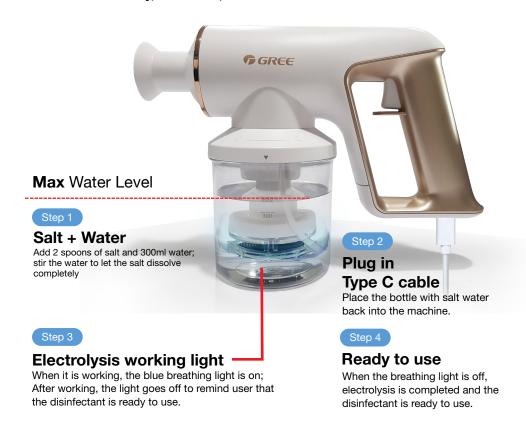

# Electrolytic salt water SAFE | ECO-FRIENDLY | HARMLESS

Make your own disinfectant around 10 minutes with salt and 300ml clean water, then plug in to get the eco-friendly, non-toxic, and chemical-free NaclO disinfectant

| Mode         | Rated concentration (effective chlorine) | Electrolysis time | Amount of salt | Amount of water | Concentration range |
|--------------|------------------------------------------|-------------------|----------------|-----------------|---------------------|
| Disinfection | 900mg/L                                  | ≈ 10min           | 4g             | 300ml           | 765-1035mg/L        |

Sterilization

& Disinfection

**Power Connected** 

**Electrolysis** 

\* Sodium hypochlorite solution is decomposed into salt and water.

Decomposed into

salt and water

Salt + Water