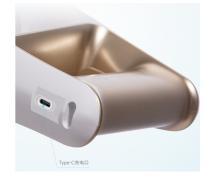

# **Continuous Disinfection High Efficiency, Easy To Use**

It is equipped with a self-suction pump. Long-press the "Spray" button to achieve continuous spraying; no need to press successively, which is efficient and user-friendly;



# **Type-C Charging Port Convenient For Travel**



#### **Overload Protection**

If the user adds too much salt, excessive ions in the electrolysis process will lead to current increase, and the product will stop working.



## **Electrolysis Generator**

Noble metal electrode, safe, stable, corrosion resistant, able to generate disinfectant quickly, durable and efficient



#### **Safety Protection Measures**

It is equipped with a self-locking circuit. If the product is not used for 30min, the circuit will be automatically cut to prevent excessive discharge of the battery and extend the product's service life. Long-press the Spray button for 0.5s to wake up the machine and use it again.

| Model                   | GXPD-3001       |  |  |
|-------------------------|-----------------|--|--|
| Power Input (W)         | 15              |